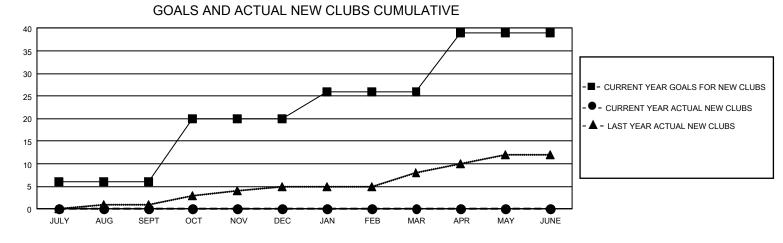

## GAT MONTHLY MEMBERSHIP PROGRESS REPORT

GMT Constitutional Area 1, Group I

REPORT DOES NOT INCLUDE CLUBS IN UNDISTRICTED AREAS.

| Clubs                 |               |           |               | Members               |                           |                         |                                                    |
|-----------------------|---------------|-----------|---------------|-----------------------|---------------------------|-------------------------|----------------------------------------------------|
| RESULTS FOR 2021-2022 |               |           |               | RESULTS FOR 2021-2022 |                           |                         |                                                    |
| QUARTER               | NEW CLUB GOAL | NEW CLUBS | DROPPED CLUBS | QUARTER               | MEMBER GROWTH NET<br>GOAL | MEMBER GROWTH<br>ACTUAL | DROPPED MEMBERS<br>ACTUAL (including<br>transfers) |
| JULY/AUG/SEPT         | 18            | 0         | 11            | JULY/AUG/SEP          | РТ 427                    | 838                     | 684                                                |
| OCT/NOV/DEC           | 42            | 0         | 0             | OCT/NOV/DEC           | 424                       | 0                       | 0                                                  |
| JAN/FEB/MAR           | 18            | 0         | 0             | JAN/FEB/MAR           | 399                       | 0                       | 0                                                  |
| APR/MAY/JUNE          | 39            | 0         | 0             | APR/MAY/JUNE          | 569                       | 0                       | 0                                                  |