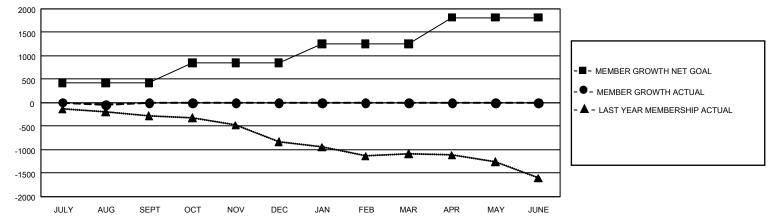

## GAT MONTHLY MEMBERSHIP PROGRESS REPORT

GMT Constitutional Area 1, Group I

REPORT DOES NOT INCLUDE CLUBS IN UNDISTRICTED AREAS.

| Clubs                 |               |           |               | Members               |                           |                         |                                                    |
|-----------------------|---------------|-----------|---------------|-----------------------|---------------------------|-------------------------|----------------------------------------------------|
| RESULTS FOR 2021-2022 |               |           |               | RESULTS FOR 2021-2022 |                           |                         |                                                    |
| QUARTER               | NEW CLUB GOAL | NEW CLUBS | DROPPED CLUBS | QUARTER               | MEMBER GROWTH NET<br>GOAL | MEMBER GROWTH<br>ACTUAL | DROPPED MEMBERS<br>ACTUAL (including<br>transfers) |
| JULY/AUG/SEPT         | 18            | 0         | 11            | JULY/AUG/SEP          | РТ 427                    | 838                     | 684                                                |
| OCT/NOV/DEC           | 42            | 0         | 0             | OCT/NOV/DEC           | 424                       | 0                       | 0                                                  |
| JAN/FEB/MAR           | 18            | 0         | 0             | JAN/FEB/MAR           | 399                       | 0                       | 0                                                  |
| APR/MAY/JUNE          | 39            | 0         | 0             | APR/MAY/JUNE          | 569                       | 0                       | 0                                                  |